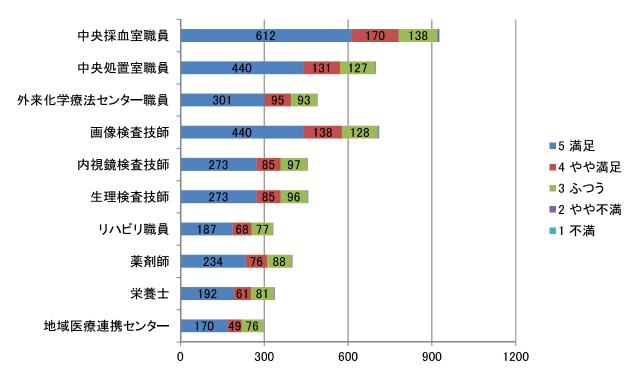

#### 2 看護師

検査等の職員について(満足度) 平均点

検査等の職員について(満足度) 件数

総合受付窓口等の職員について(満足度) 平均点

総合受付窓口等の職員について(満足度) 件数

2-3 外来診療棟の診療環境等について