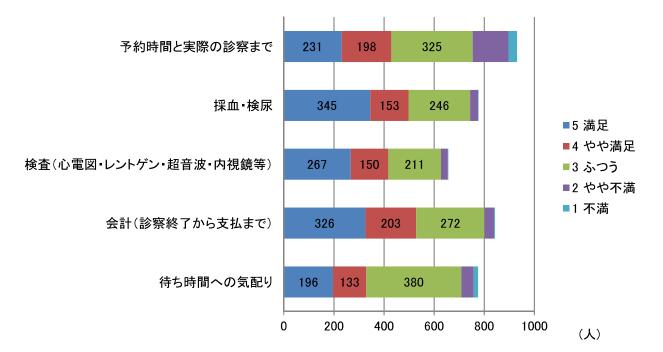

#### 2 待ち時間

待ち時間について(満足度) 平均点

待ち時間について(満足度) 件数

会計(診察終了から支払まで)の待ち時間

2-4 通院方法・時間及び院内利用施設等について

通院時間

院内利用施設等について(満足度) 件数

全体としての当病院の外来について 件数 本院の新型コロナウィルス対策について 件数