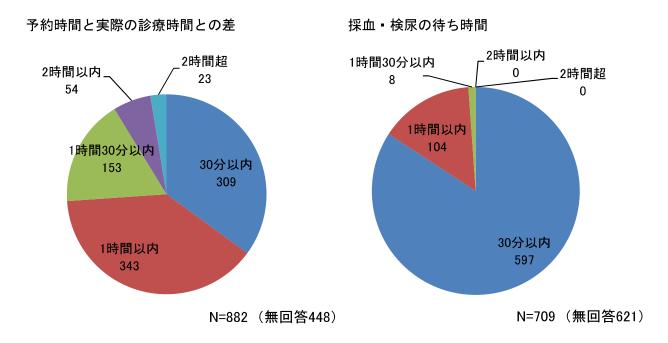

#### 2 待ち時間

待ち時間について(満足度) 平均点

待ち時間について(満足度) 件数

会計(診察終了から支払まで)の待ち時間

2-4 通院方法・時間及び院内利用施設等について

通院時間

院内利用施設等について(満足度) 件数

全体としての当病院の外来について 件数 本院の新型コロナウィルス対策について 件数