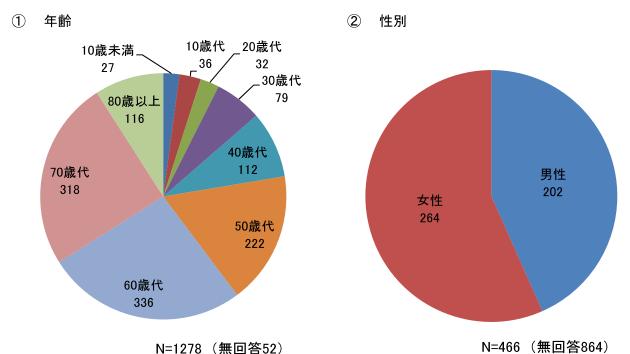

(西病棟)

| 西·階数 | 診療科                       | 病床数 | 配布数 | 回収枚数 | 回収率   |
|------|---------------------------|-----|-----|------|-------|
| 2 階  | 神経精神科                     | 50  | 10  | 2    | 20.0% |
| 4 階  | 腎臟内科 消化器外科                | 45  | 20  | 15   | 75.0% |
| 5 階  | 脳神経外科 SCU 画像診断・治療科        | 45  | 25  | 23   | 92.0% |
| 7 階  | 産科 MFICU                  | 27  | 20  | 14   | 70.0% |
| 8 階  | 小児科 NICU GCU              | 50  | 20  | 7    | 35.0% |
| 9 階  | 脳神経内科 糖尿病·代謝·内分泌内科        | 48  | 30  | 20   | 66.7% |
| 10 階 | 泌尿器科、皮膚科·形成再建科            | 45  | 35  | 31   | 88.6% |
| 11 階 | 血液内科 膠原病内科                | 43  | 20  | 13   | 65.0% |
| 12 階 | 耳鼻咽喉科•頭頸部外科<br>血液内科 膠原病内科 | 46  | 20  | 13   | 65.0% |
|      | 合計                        | 399 | 200 | 138  | 69.0% |



(人)

### 2. 外来患者調查



N=1278 (無回答52)





④ 受診内容



#### ① 医師









#### 2 看護師









検査等の職員について(満足度) 平均点



検査等の職員について(満足度) 件数



総合受付窓口等の職員について(満足度) 平均点



総合受付窓口等の職員について(満足度) 件数



2-3 外来診療棟の診療環境等について

#### 外来診療棟の環境全般

外来診療棟の環境全般について(満足度) 平均点



外来診療棟の環境全般について(満足度) 件数



#### 2 待ち時間

待ち時間について(満足度) 平均点



待ち時間について(満足度) 件数









会計(診察終了から支払まで)の待ち時間



2-4 通院方法・時間及び院内利用施設等について





通院時間





院内利用施設等について(満足度) 件数





全体としての当病院の外来について 件数 本院の新型コロナウィルス対策について 件数



- 24 -

## 3. 入院患者調査



③ 診療科



#### ④ 入院期間



N=314 (回収 329)

3-2 本院の職員等の対応について

医師

医師について(満足度) 平均点



医師について(満足度) 件数



#### 2 看護師





看護師について(満足度) 件数

検査等の職員について(満足度) 平均点



検査等の職員について(満足度) 件数



#### ④ その他の職員

その他の職員について(満足度) 平均点



その他の職員について(満足度) 件数



3-3 病棟の療養環境等について

① 病棟の環境全般

病棟の環境全般について(満足度) 件数



病室及び病室周りの環境

病室及び病室周りの環境について(満足度)