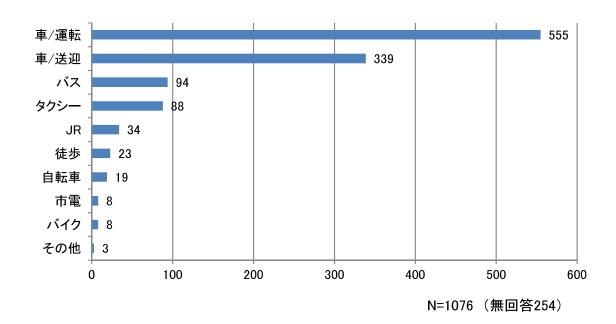

#### 2 待ち時間

待ち時間について(満足度) 平均点

待ち時間について(満足度) 件数

会計(診察終了から支払まで)の待ち時間

2-4 通院方法・時間及び院内利用施設等について

通院時間

院内利用施設等について(満足度) 件数

全体としての当病院の外来について 件数 本院の新型コロナウィルス対策について 件数