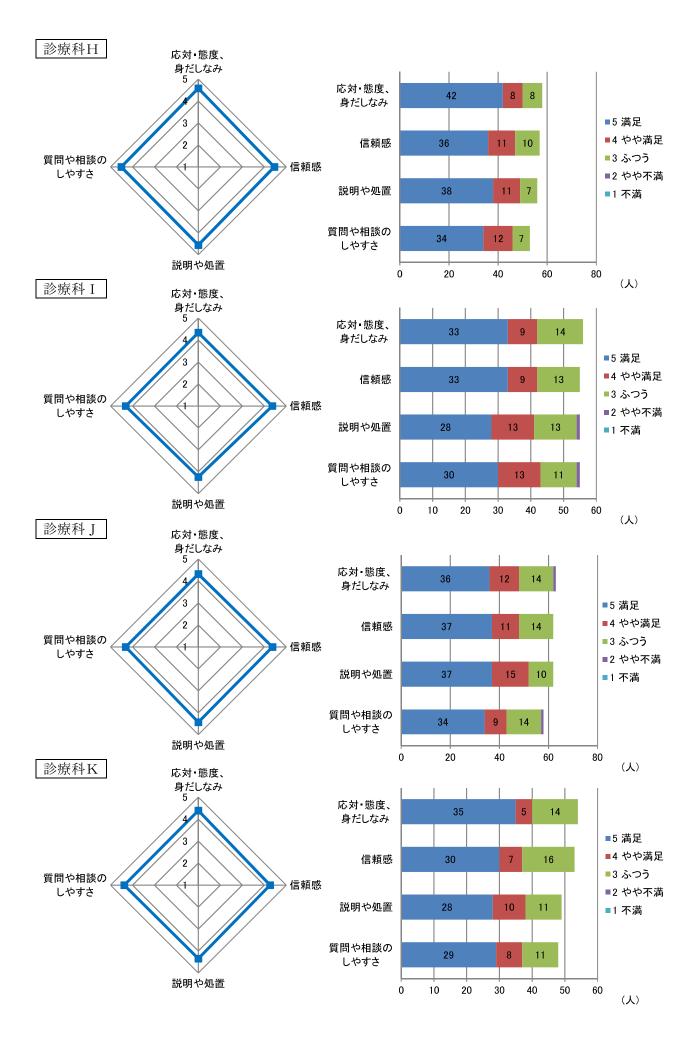

率   |
|------|---------------------------|-----|-----|------|-------|
| 2 階  | 神経精神科                     | 50  | 10  | 2    | 20.0% |
| 4 階  | 腎臟内科 消化器外科                | 45  | 20  | 15   | 75.0% |
| 5 階  | 脳神経外科 SCU 画像診断・治療科        | 45  | 25  | 23   | 92.0% |
| 7 階  | 産科 MFICU                  | 27  | 20  | 14   | 70.0% |
| 8 階  | 小児科 NICU GCU              | 50  | 20  | 7    | 35.0% |
| 9 階  | 脳神経内科 糖尿病·代謝·内分泌内科        | 48  | 30  | 20   | 66.7% |
| 10 階 | 泌尿器科、皮膚科·形成再建科            | 45  | 35  | 31   | 88.6% |
| 11 階 | 血液内科 膠原病内科                | 43  | 20  | 13   | 65.0% |
| 12 階 | 耳鼻咽喉科•頭頸部外科<br>血液内科 膠原病内科 | 46  | 20  | 13   | 65.0% |
|      | 合計                        | 399 | 200 | 138  | 69.0% |



(人)

### 2. 外来患者調查



N=1278 (無回答52)





④ 受診内容



#### ① 医師









#### 2 看護師









検査等の職員について(満足度) 平均点



検査等の職員について(満足度) 件数



総合受付窓口等の職員について(満足度) 平均点



総合受付窓口等の職員について(満足度) 件数



2-3 外来診療棟の診療環境等について

#### 外来診療棟の環境全般

外来診療棟の環境全般について(満足度) 平均点



外来診療棟の環境全般について(満足度) 件数



#### 2 待ち時間

待ち時間について(満足度) 平均点



待ち時間について(満足度) 件数









会計(診察終了から支払まで)の待ち時間



2-4 通院方法・時間及び院内利用施設等について





通院時間





院内利用施設等について(満足度) 件数





全体としての当病院の外来について 件数 本院の新型コロナウィルス対策について 件数



- 24 -

## 3. 入院患者調査



③ 診療科



#### ④ 入院期間



N=314 (回収 329)

3-2 本院の職員等の対応について

医師

医師について(満足度) 平均点



医師について(満足度) 件数



#### 2 看護師





看護師について(満足度) 件数

検査等の職員について(満足度) 平均点



検査等の職員について(満足度) 件数



#### ④ その他の職員

その他の職員について(満足度) 平均点



その他の職員について(満足度) 件数



3-3 病棟の療養環境等について

① 病棟の環境全般

病棟の環境全般について(満足度) 件数



病室及び病室周りの環境

病室及び病室周りの環境について(満足度) 件数



③ 病室のプライバシー確保等

病室のプライバシー確保等について(満足度) 平均点



#### 病室のプライバシー確