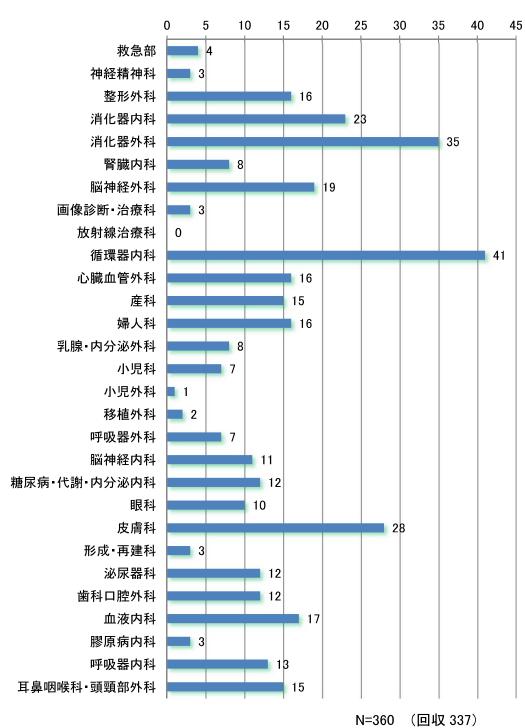

#### ② 病棟別の回収状況

(東病棟)

| 東·階数 | 診療科                           | 病床数 | 配布数 | 回収枚数 | 回収率    |
|------|-------------------------------|-----|-----|------|--------|
| 2 階  | 整形外科 救急·総合診療部                 | 45  | 30  | 14   | 46.7%  |
| 3 階  | 消化器内科                         | 46  | 35  | 20   | 57.1%  |
| 4 階  | 消化器外科                         | 48  | 30  | 25   | 83.3%  |
| 5 階  | 循環器内科 CCU                     | 41  | 35  | 32   | 91.4%  |
| 6 階  | 心臟血管外科 HCU                    | 30  | 20  | 20   | 100.0% |
| 7 階  | 婦人科 乳腺·内分泌外科                  | 48  | 30  | 23   | 76.7%  |
| 8 階  | 小児外科 移植外科 呼吸器外科 小児科<br>緩和ケア病床 | 42  | 30  | 19   | 63.3%  |
| 9 階  | 眼科、糖尿病病床、救急·総合診療部             | 41  | 40  | 14   | 35.0%  |
| 10 階 | 歯科口腔外科 泌尿器科                   | 46  | 20  | 18   | 90.0%  |
| 11 階 | 呼吸器内科 呼吸器外科 感染病床              | 46  | 30  | 14   | 46.7%  |
|      | 合計                            | 433 | 300 | 199  | 66.3%  |

(西病棟)

| 西·階数 | 診療科                       | 病床数 | 配布数 | 回収枚数 | 回収率   |
|------|---------------------------|-----|-----|------|-------|
| 2 階  | 神経精神科                     | 50  | 10  | 2    | 20.0% |
| 4 階  | 腎臟内科 消化器外科                | 45  | 20  | 15   | 75.0% |
| 5 階  | 脳神経外科 SCU 画像診断・治療科        | 45  | 25  | 23   | 92.0% |
| 7 階  | 産科 MFICU                  | 27  | 20  | 14   | 70.0% |
| 8 階  | 小児科 NICU GCU              | 50  | 20  | 7    | 35.0% |
| 9 階  | 脳神経内科 糖尿病·代謝·内分泌内科        | 48  | 30  | 20   | 66.7% |
| 10 階 | 泌尿器科、皮膚科·形成再建科            | 45  | 35  | 31   | 88.6% |
| 11 階 | 血液内科 膠原病内科                | 43  | 20  | 13   | 65.0% |
| 12 階 | 耳鼻咽喉科•頭頸部外科<br>血液内科 膠原病内科 | 46  | 20  | 13   | 65.0% |
|      | 合計                        | 399 | 200 | 138  | 69.0% |