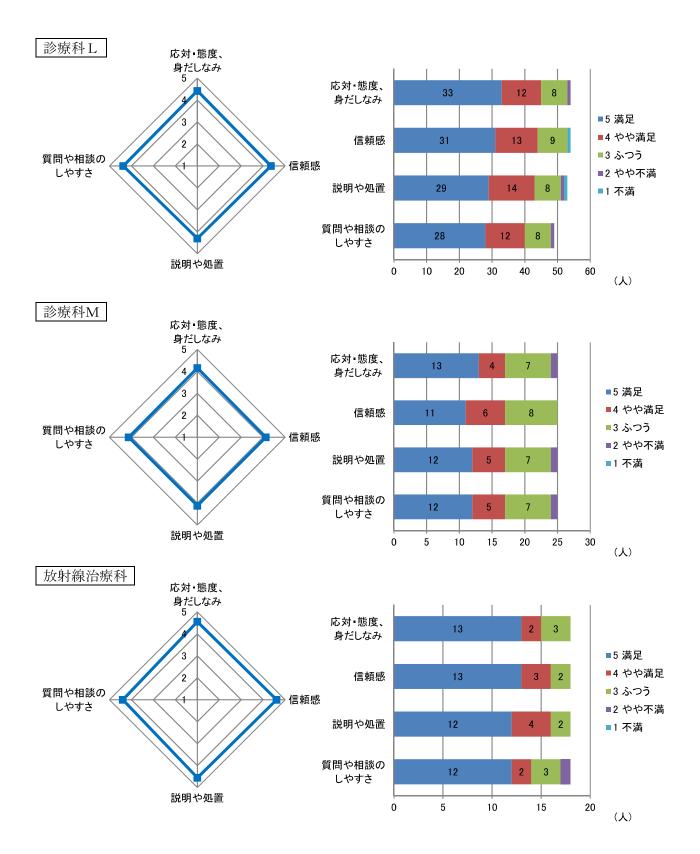

|
|------|---------------------------|-----|-----|------|-------|
| 2 階  | 神経精神科                     | 50  | 10  | 2    | 20.0% |
| 4 階  | 腎臟内科 消化器外科                | 45  | 20  | 15   | 75.0% |
| 5 階  | 脳神経外科 SCU 画像診断・治療科        | 45  | 25  | 23   | 92.0% |
| 7 階  | 産科 MFICU                  | 27  | 20  | 14   | 70.0% |
| 8 階  | 小児科 NICU GCU              | 50  | 20  | 7    | 35.0% |
| 9 階  | 脳神経内科 糖尿病·代謝·内分泌内科        | 48  | 30  | 20   | 66.7% |
| 10 階 | 泌尿器科、皮膚科·形成再建科            | 45  | 35  | 31   | 88.6% |
| 11 階 | 血液内科 膠原病内科                | 43  | 20  | 13   | 65.0% |
| 12 階 | 耳鼻咽喉科•頭頸部外科<br>血液内科 膠原病内科 | 46  | 20  | 13   | 65.0% |
|      | 合計                        | 399 | 200 | 138  | 69.0% |



(人)

### 2. 外来患者調查



N=1278 (無回答52)





④ 受診内容



#### ① 医師









#### 2 看護師









検査等の職員について(満足度) 平均点



検査等の職員について(満足度) 件数



総合受付窓口等の職員について(満足度) 平均点



総合受付窓口等の職員について(満足度) 件数



2-3 外来診療棟の診療環境等について

#### 外来診療棟の環境全般

外来診療棟の環境全般について(満足度) 平均点



外来診療棟の環境全般について(満足度) 件数



#### 2 待ち時間

待ち時間について(満足度) 平均点



待ち時間について(満足度) 件数









会計(診察終了から支払まで)の待ち時間



2-4 通院方法・時間及び院内利用施設等について





通院時間





院内利用施設等について(満足度) 件数





全体としての当病院の外来について 件数 本院の新型コロナウィルス対策について 件数



- 24 -

## 3. 入院患者調査



③ 診療科



#### ④ 入院期間



N=314 (回収 329)

3-2 本院の職員等の対応について

医師

医師について(満足度) 平均点



医師について(満足度) 件数



#### 2 看護師





看護師について(満足度) 件数

検査等の職員について(満足度) 平均点



検査等の職員について(満足度) 件数



#### ④ その他の職員

その他の職員について(満足度) 平均点



その他の職員について(満足度) 件数



3-3 病棟の療養環境等について

① 病棟の環境全般

病棟の環境全般について(満足度) 件数



病室及び病室周りの環境

病室及び病室周りの環境について(満足度) 件数



③ 病室のプライバシー確保等

病室のプライバシー確保等について(満足度) 平均点



#### 病室のプライバシー確保等