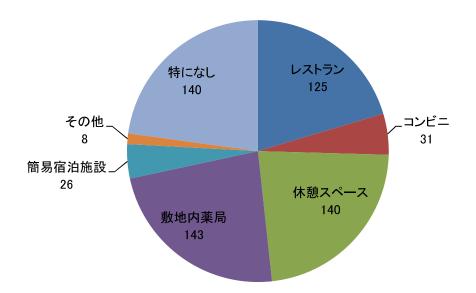

#### 2 待ち時間

待ち時間について(満足度) 平均点

待ち時間について(満足度) 件数

会計(診察終了から支払まで)の待ち時間

2-4 通院方法・時間及び院内利用施設等について

通院時間

院内利用施設等について(満足度) 件数

全体としての当病院の外来について 件数 本院の新型コロナウィルス対策について 件数