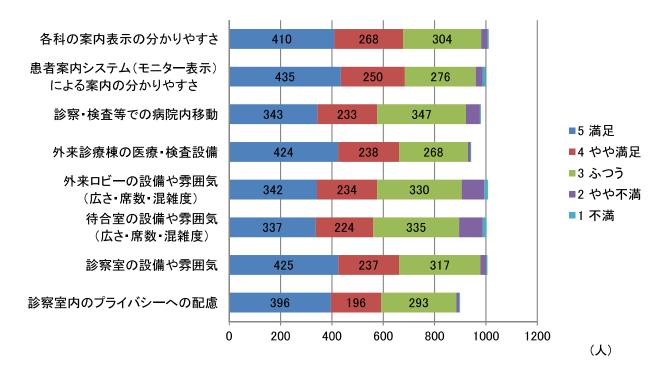

5.0% |
| 5 階  | 脳神経外科 SCU 画像診断・治療科        | 45  | 25  | 23   | 92.0% |
| 7 階  | 産科 MFICU                  | 27  | 20  | 14   | 70.0% |
| 8 階  | 小児科 NICU GCU              | 50  | 20  | 7    | 35.0% |
| 9 階  | 脳神経内科 糖尿病·代謝·内分泌内科        | 48  | 30  | 20   | 66.7% |
| 10 階 | 泌尿器科、皮膚科·形成再建科            | 45  | 35  | 31   | 88.6% |
| 11 階 | 血液内科 膠原病内科                | 43  | 20  | 13   | 65.0% |
| 12 階 | 耳鼻咽喉科•頭頸部外科<br>血液内科 膠原病内科 | 46  | 20  | 13   | 65.0% |
|      | 合計                        | 399 | 200 | 138  | 69.0% |



(人)

### 2. 外来患者調查



N=1278 (無回答52)





④ 受診内容



#### ① 医師









#### 2 看護師









検査等の職員について(満足度) 平均点



検査等の職員について(満足度) 件数



総合受付窓口等の職員について(満足度) 平均点



総合受付窓口等の職員について(満足度) 件数



2-3 外来診療棟の診療環境等について

#### 外来診療棟の環境全般

外来診療棟の環境全般について(満足度) 平均点



外来診療棟の環境全般について(満足度) 件数



#### 2 待ち時間

待ち時間について(満足度) 平均点



待ち時間について(満足度) 件数









会計(診察終了から支払まで)の待ち時間



2-4 通院方法・時間及び院内利用施設等について





通院時間





院内利用施設等について(満足度) 件数





全体としての当病院の外来について 件数 本院の新型コロナウィルス対策について 件数



- 24 -

## 3. 入院患者調査



③ 診療科



#### ④ 入院期間



N=314 (回収 329)

3-2 本院の職員等の対応について

医師

医師について(満足度) 平均点



医師について(満足度) 件数



#### 2 看護師





看護師について(満足度) 件数

検査等の職員について(満足度) 平均点



検査等の職員について(満足度) 件数



#### ④ その他の職員

その他の職員について(満足度) 平均点



その他の職員について(満足度) 件数



3-3 病棟の療養環境等について

① 病棟の環境全般

病棟の環境全般について(満足度) 件数



病室及び病室周りの環境

病室及び病室周りの環境について(満足度) 件数



③ 病室のプライバシー確保等

病室のプライバシー確保等について(満足度) 平均点



#### 病室のプライバシー確保等について(満足度) 件数



病室及び病室周りの施設・設備について(満足度) 平均点



病室及び病室周りの施設・設備について(満足度) 件数





#### 室料差額について(満足度) 件数



#### 3-4 入院生活等について

#### ① 入院生活等



入院生活等について(満足度) 件数

入院中の食事に関してのご意見 件数



#### 2 入院