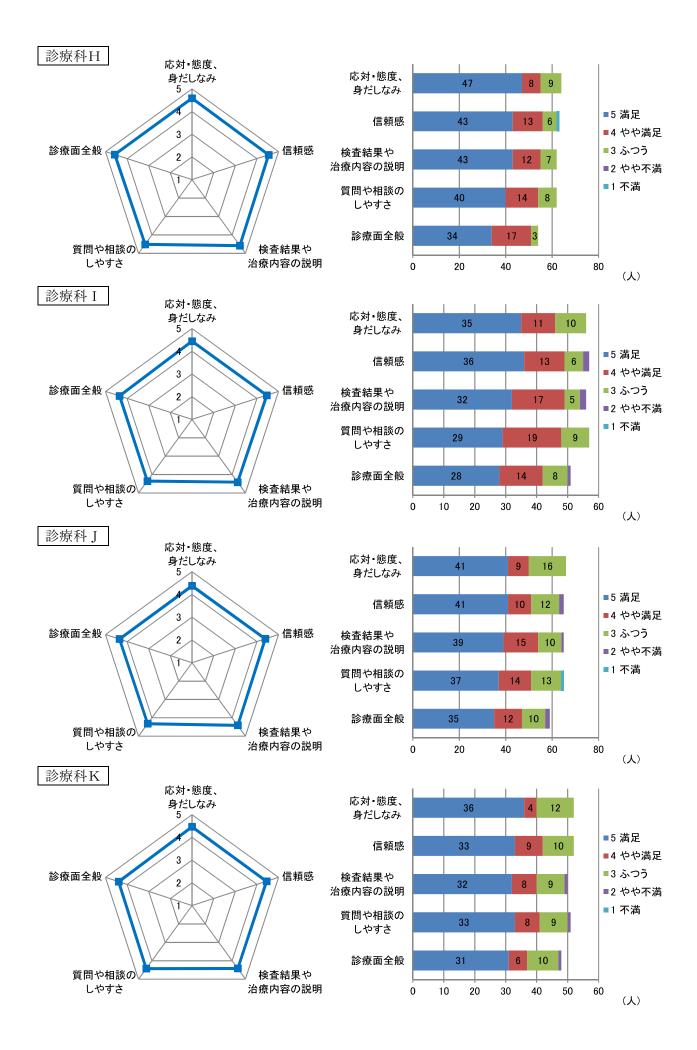

床数 | 配布数 | 回収枚数 | 回収率   |
|------|---------------------------|-----|-----|------|-------|
| 2 階  | 神経精神科                     | 50  | 10  | 2    | 20.0% |
| 4 階  | 腎臟内科 消化器外科                | 45  | 20  | 15   | 75.0% |
| 5 階  | 脳神経外科 SCU 画像診断・治療科        | 45  | 25  | 23   | 92.0% |
| 7 階  | 産科 MFICU                  | 27  | 20  | 14   | 70.0% |
| 8 階  | 小児科 NICU GCU              | 50  | 20  | 7    | 35.0% |
| 9 階  | 脳神経内科 糖尿病·代謝·内分泌内科        | 48  | 30  | 20   | 66.7% |
| 10 階 | 泌尿器科、皮膚科·形成再建科            | 45  | 35  | 31   | 88.6% |
| 11 階 | 血液内科 膠原病内科                | 43  | 20  | 13   | 65.0% |
| 12 階 | 耳鼻咽喉科•頭頸部外科<br>血液内科 膠原病内科 | 46  | 20  | 13   | 65.0% |
|      | 合計                        | 399 | 200 | 138  | 69.0% |



(人)

### 2. 外来患者調查



N=1278 (無回答52)





④ 受診内容



#### ① 医師









#### 2 看護師









検査等の職員について(満足度) 平均点



検査等の職員について(満足度) 件数



総合受付窓口等の職員について(満足度) 平均点



総合受付窓口等の職員について(満足度) 件数



2-3 外来診療棟の診療環境等について

#### 外来診療棟の環境全般

外来診療棟の環境全般について(満足度) 平均点



外来診療棟の環境全般について(満足度) 件数



#### 2 待ち時間

待ち時間について(満足度) 平均点



待ち時間について(満足度) 件数









会計(診察終了から支払まで)の待ち時間



2-4 通院方法・時間及び院内利用施設等について





通院時間





院内利用施設等について(満足度) 件数





全体としての当病院の外来について 件数 本院の新型コロナウィルス対策について 件数



- 24 -

## 3. 入院患者調査



③ 診療科



#### ④ 入院期間



N=314 (回収 329)

3-2 本院の職員等の対応について

医師

医師について(満足度) 平均点



医師について(満足度) 件数



#### 2 看護師





看護師について(満足度) 件数

検査等の職員について(満足度) 平均点



検査等の職員について(満足度) 件数



#### ④ その他の職員

その他の職員について(満足度) 平均点



その他の職員について(満足度) 件数



3-3 病棟の療養環境等について

① 病棟の環境全般

病棟の環境全般について(満足度) 件数



病室及び病室周りの環境

病室及び病室周りの環境について(満足度) 件数



③ 病室のプライバシー確保等

病室のプライバシー確保等について(満足度) 平均