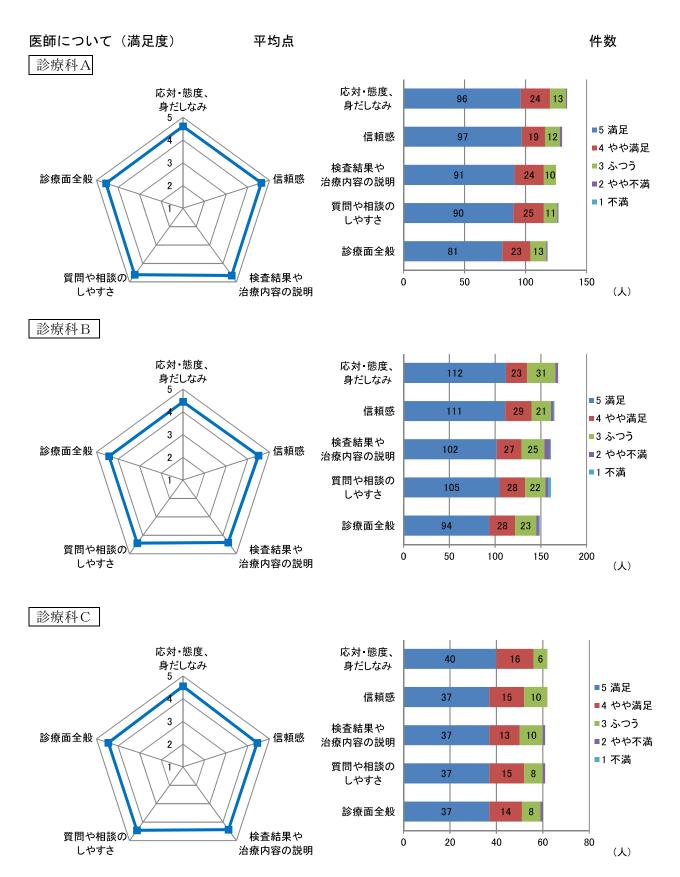

| 病床数 | 配布数 | 回収枚数 | 回収率   |
|------|---------------------------|-----|-----|------|-------|
| 2 階  | 神経精神科                     | 50  | 10  | 2    | 20.0% |
| 4 階  | 腎臟内科 消化器外科                | 45  | 20  | 15   | 75.0% |
| 5 階  | 脳神経外科 SCU 画像診断・治療科        | 45  | 25  | 23   | 92.0% |
| 7 階  | 産科 MFICU                  | 27  | 20  | 14   | 70.0% |
| 8 階  | 小児科 NICU GCU              | 50  | 20  | 7    | 35.0% |
| 9 階  | 脳神経内科 糖尿病·代謝·内分泌内科        | 48  | 30  | 20   | 66.7% |
| 10 階 | 泌尿器科、皮膚科·形成再建科            | 45  | 35  | 31   | 88.6% |
| 11 階 | 血液内科 膠原病内科                | 43  | 20  | 13   | 65.0% |
| 12 階 | 耳鼻咽喉科•頭頸部外科<br>血液内科 膠原病内科 | 46  | 20  | 13   | 65.0% |
|      | 合計                        | 399 | 200 | 138  | 69.0% |



(人)

### 2. 外来患者調查



N=1278 (無回答52)





④ 受診内容



#### ① 医師









#### 2 看護師









検査等の職員について(満足度) 平均点



検査等の職員について(満足度) 件数



総合受付窓口等の職員について(満足度) 平均点



総合受付窓口等の職員について(満足度) 件数



2-3 外来診療棟の診療環境等について

#### 外来診療棟の環境全般

外来診療棟の環境全般について(満足度) 平均点



外来診療棟の環境全般について(満足度) 件数



#### 2 待ち時間

待ち時間について(満足度) 平均点



待ち時間について(満足度) 件数









会計(診察終了から支払まで)の待ち時間



2-4 通院方法・時間及び院内利用施設等について





通院時間





院内利用施設等について(満足度) 件数





全体としての当病院の外来について 件数 本院の新型コロナウィルス対策について 件数



- 24 -

## 3. 入院患者調査



③ 診療科



#### ④ 入院期間



N=314 (回収 329)

3-2 本院の職員等の対応について

医師

医師について(満足度) 平均点



医師について(満足度) 件数



#### 2 看護師





看護師について(満足度) 件数

検査等の職員について(満足度) 平均点



検査等の職員について(満足度) 件数



#### ④ その他の職員

その他の職員について(満足度) 平均点



その他の職員について(満足度) 件数



3-3 病棟の療養環境等について

① 病棟の環境全般

病棟の環境全般について(満足度) 件数



病室及び病室周りの環境

病室及び病室周りの環境について(満足度) 件数



③ 病室のプライバシー確保等

病室のプライバシー確保等について(満足度