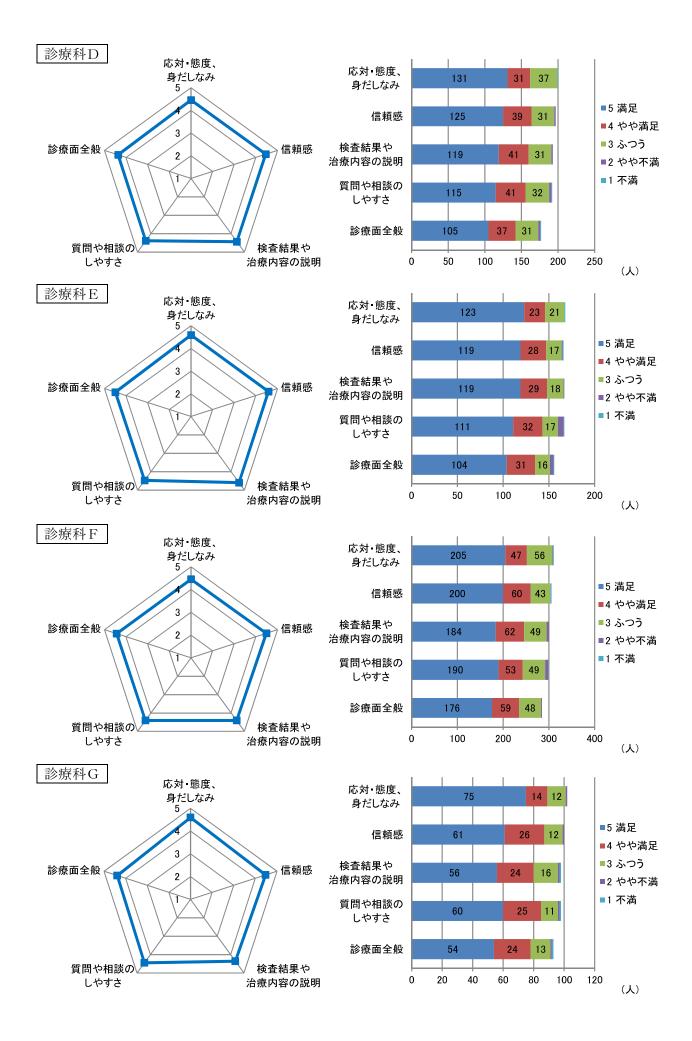

病床数 | 配布数 | 回収枚数 | 回収率   |
|------|---------------------------|-----|-----|------|-------|
| 2 階  | 神経精神科                     | 50  | 10  | 2    | 20.0% |
| 4 階  | 腎臟内科 消化器外科                | 45  | 20  | 15   | 75.0% |
| 5 階  | 脳神経外科 SCU 画像診断・治療科        | 45  | 25  | 23   | 92.0% |
| 7 階  | 産科 MFICU                  | 27  | 20  | 14   | 70.0% |
| 8 階  | 小児科 NICU GCU              | 50  | 20  | 7    | 35.0% |
| 9 階  | 脳神経内科 糖尿病·代謝·内分泌内科        | 48  | 30  | 20   | 66.7% |
| 10 階 | 泌尿器科、皮膚科·形成再建科            | 45  | 35  | 31   | 88.6% |
| 11 階 | 血液内科 膠原病内科                | 43  | 20  | 13   | 65.0% |
| 12 階 | 耳鼻咽喉科•頭頸部外科<br>血液内科 膠原病内科 | 46  | 20  | 13   | 65.0% |
|      | 合計                        | 399 | 200 | 138  | 69.0% |



(人)

### 2. 外来患者調查



N=1278 (無回答52)





④ 受診内容



#### ① 医師









#### 2 看護師









検査等の職員について(満足度) 平均点



検査等の職員について(満足度) 件数



総合受付窓口等の職員について(満足度) 平均点



総合受付窓口等の職員について(満足度) 件数



2-3 外来診療棟の診療環境等について

#### 外来診療棟の環境全般

外来診療棟の環境全般について(満足度) 平均点



外来診療棟の環境全般について(満足度) 件数



#### 2 待ち時間

待ち時間について(満足度) 平均点



待ち時間について(満足度) 件数









会計(診察終了から支払まで)の待ち時間



2-4 通院方法・時間及び院内利用施設等について





通院時間





院内利用施設等について(満足度) 件数





全体としての当病院の外来について 件数 本院の新型コロナウィルス対策について 件数



- 24 -

## 3. 入院患者調査



③ 診療科



#### ④ 入院期間



N=314 (回収 329)

3-2 本院の職員等の対応について

医師

医師について(満足度) 平均点



医師について(満足度) 件数



#### 2 看護師





看護師について(満足度) 件数

検査等の職員について(満足度) 平均点



検査等の職員について(満足度) 件数



#### ④ その他の職員

その他の職員について(満足度) 平均点



その他の職員について(満足度) 件数



3-3 病棟の療養環境等について

① 病棟の環境全般

病棟の環境全般について(満足度) 件数



病室及び病室周りの環境

病室及び病室周りの環境について(満足度) 件数



③ 病室のプライバシー確保等

病室のプライバシー確保等について(満足度)