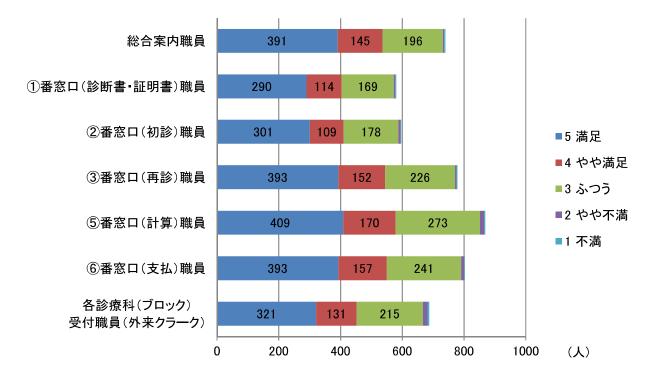

#### 2 看護師

検査等の職員について(満足度) 平均点

検査等の職員について(満足度) 件数

総合受付窓口等の職員について(満足度) 平均点

総合受付窓口等の職員について(満足度) 件数

2-3 外来診療棟の診療環境等について