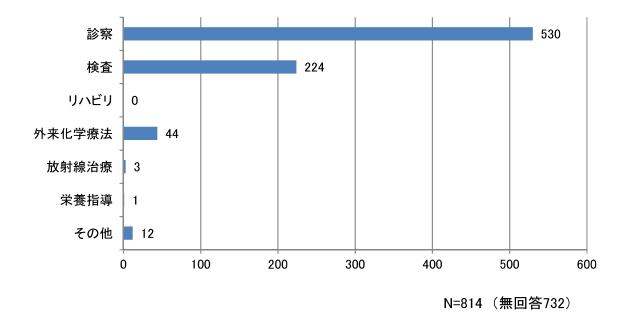

| 病床数 | 配布数 | 回収枚数 | 回収率   |
|------|---------------------------|-----|-----|------|-------|
| 2 階  | 神経精神科                     | 50  | 10  | 2    | 20.0% |
| 4 階  | 腎臟内科 消化器外科                | 45  | 20  | 15   | 75.0% |
| 5 階  | 脳神経外科 SCU 画像診断・治療科        | 45  | 25  | 23   | 92.0% |
| 7 階  | 産科 MFICU                  | 27  | 20  | 14   | 70.0% |
| 8 階  | 小児科 NICU GCU              | 50  | 20  | 7    | 35.0% |
| 9 階  | 脳神経内科 糖尿病·代謝·内分泌内科        | 48  | 30  | 20   | 66.7% |
| 10 階 | 泌尿器科、皮膚科·形成再建科            | 45  | 35  | 31   | 88.6% |
| 11 階 | 血液内科 膠原病内科                | 43  | 20  | 13   | 65.0% |
| 12 階 | 耳鼻咽喉科•頭頸部外科<br>血液内科 膠原病内科 | 46  | 20  | 13   | 65.0% |
|      | 合計                        | 399 | 200 | 138  | 69.0% |



(人)

### 2. 外来患者調查



N=1278 (無回答52)





④ 受診内容



#### ① 医師









#### 2 看護師









検査等の職員について(満足度) 平均点



検査等の職員について(満足度) 件数



総合受付窓口等の職員について(満足度) 平均点



総合受付窓口等の職員について(満足度) 件数



2-3 外来診療棟の診療環境等について

#### 外来診療棟の環境全般

外来診療棟の環境全般について(満足度) 平均点



外来診療棟の環境全般について(満足度) 件数



#### 2 待ち時間

待ち時間について(満足度) 平均点



待ち時間について(満足度) 件数









会計(診察終了から支払まで)の待ち時間



2-4 通院方法・時間及び院内利用施設等について





通院時間





院内利用施設等について(満足度) 件数





全体としての当病院の外来について 件数 本院の新型コロナウィルス対策について 件数



- 24 -

## 3. 入院患者調査



③ 診療科



#### ④ 入院期間



N=314 (回収 329)

3-2 本院の職員等の対応について

医師

医師について(満足度) 平均点



医師について(満足度) 件数



#### 2 看護師





看護師について(満足度) 件数

検査等の職員について(満足度) 平均点



検査等の職員について(満足度) 件数



#### ④ その他の職員

その他の職員について(満足度) 平均点



その他の職員について(満足度) 件数



3-3 病棟の療養環境等について

① 病棟の環境全般

病棟の環境全般について(満足度) 件数



病室及び病室周りの環境

病室及び病室周りの環境について(満足度) 件数



③ 病室のプライバシー確保等

病室のプライバ