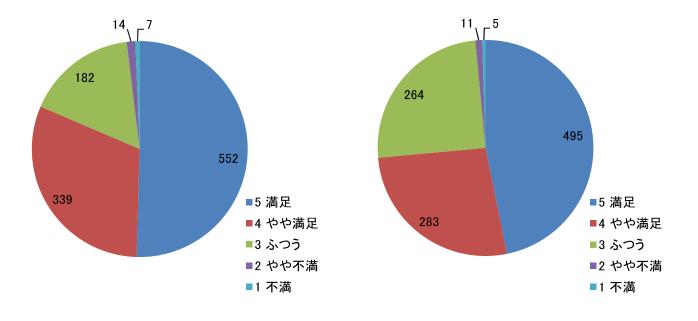

#### ④ 入院期間

N=314 (回収 329)

3-2 本院の職員等の対応について

医師

医師について(満足度) 平均点

医師について(満足度) 件数

#### 2 看護師

看護師について(満足度) 件数

検査等の職員について(満足度) 平均点

検査等の職員について(満足度) 件数