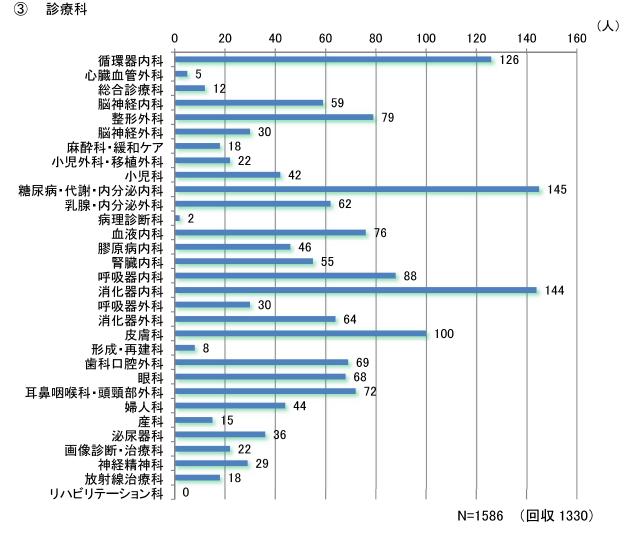

科                       | 病床数 | 配布数 | 回収枚数 | 回収率   |
|------|---------------------------|-----|-----|------|-------|
| 2 階  | 神経精神科                     | 50  | 10  | 2    | 20.0% |
| 4 階  | 腎臟内科 消化器外科                | 45  | 20  | 15   | 75.0% |
| 5 階  | 脳神経外科 SCU 画像診断・治療科        | 45  | 25  | 23   | 92.0% |
| 7 階  | 産科 MFICU                  | 27  | 20  | 14   | 70.0% |
| 8 階  | 小児科 NICU GCU              | 50  | 20  | 7    | 35.0% |
| 9 階  | 脳神経内科 糖尿病·代謝·内分泌内科        | 48  | 30  | 20   | 66.7% |
| 10 階 | 泌尿器科、皮膚科·形成再建科            | 45  | 35  | 31   | 88.6% |
| 11 階 | 血液内科 膠原病内科                | 43  | 20  | 13   | 65.0% |
| 12 階 | 耳鼻咽喉科•頭頸部外科<br>血液内科 膠原病内科 | 46  | 20  | 13   | 65.0% |
|      | 合計                        | 399 | 200 | 138  | 69.0% |



(人)

### 2. 外来患者調查



N=1278 (無回答52)





④ 受診内容



#### ① 医師









#### 2 看護師









検査等の職員について(満足度) 平均点



検査等の職員について(満足度) 件数



総合受付窓口等の職員について(満足度) 平均点



総合受付窓口等の職員について(満足度) 件数



2-3 外来診療棟の診療環境等について

#### 外来診療棟の環境全般

外来診療棟の環境全般について(満足度) 平均点



外来診療棟の環境全般について(満足度) 件数



#### 2 待ち時間

待ち時間について(満足度) 平均点



待ち時間について(満足度) 件数









会計(診察終了から支払まで)の待ち時間



2-4 通院方法・時間及び院内利用施設等について





通院時間





院内利用施設等について(満足度) 件数





全体としての当病院の外来について 件数 本院の新型コロナウィルス対策について 件数



- 24 -

## 3. 入院患者調査



③ 診療科



#### ④ 入院期間



N=314 (回収 329)

3-2 本院の職員等の対応について

医師

医師について(満足度) 平均点



医師について(満足度) 件数



#### 2 看護師





看護師について(満足度) 件数

検査等の職員について(満足度) 平均点



検査等の職員について(満足度) 件数



#### ④ その他の職員

その他の職員について(満足度) 平均点



その他の職員について(満足度) 件数



3-3 病棟の療養環境等について

① 病棟の環境全般

病棟の環境全般について(満足度) 件数



病室及び病室周りの環境

病室及び病室周りの環境について(満足度) 件数



③ 病室のプライバシー確保