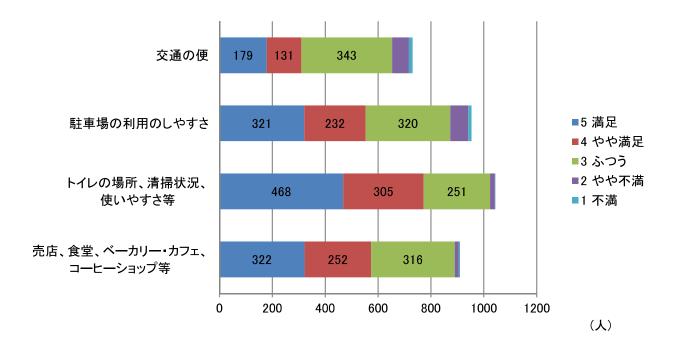

#### 2 待ち時間

待ち時間について(満足度) 平均点

待ち時間について(満足度) 件数

会計(診察終了から支払まで)の待ち時間

2-4 通院方法・時間及び院内利用施設等について

通院時間

院内利用施設等について(満足度) 件数

全体としての当病院の外来について 件数 本院の新型コロナウィルス対策について 件数