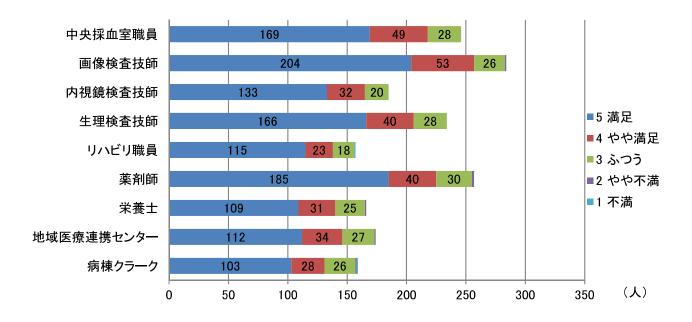

#### 2 看護師

看護師について(満足度) 件数

検査等の職員について(満足度) 平均点

検査等の職員について(満足度) 件数

#### ④ その他の職員

その他の職員について(満足度) 平均点

その他の職員について(満足度) 件数

3-3 病棟の療養環境等について

① 病棟の環境全般

病棟の環境全般について(満足度) 件数

病室及び病室周りの環境

病室及び病室周りの環境について(満足度) 件数