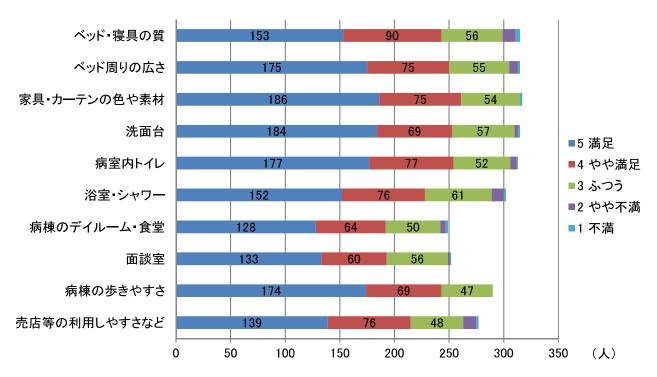

#### ④ その他の職員

その他の職員について(満足度) 平均点

その他の職員について(満足度) 件数

3-3 病棟の療養環境等について

① 病棟の環境全般

病棟の環境全般について(満足度) 件数

病室及び病室周りの環境

病室及び病室周りの環境について(満足度) 件数

#### 病室のプライバシー確保等について(満足度) 件数

病室及び病室周りの施設・設備について(満足度) 平均点

病室及び病室周りの施設・設備について(満足度) 件数