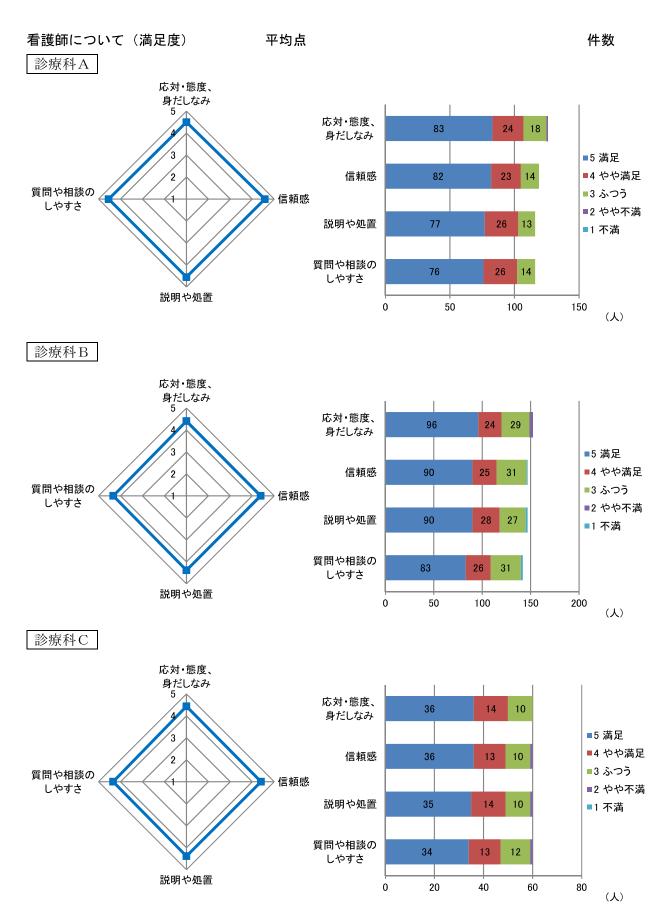

#### 2 看護師

検査等の職員について(満足度) 平均点

検査等の職員について(満足度) 件数

総合受付窓口等の職員について(満足度) 平均点

総合受付窓口等の職員について(満足度) 件数

2-3 外来診療棟の診療環境等について