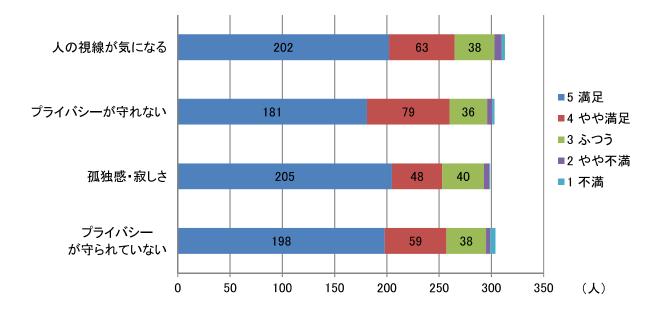

③ 病室のプライバシー確保等

病室のプライバシー確保等について(満足度) 平均点

#### 病室のプライバシー確保等について(満足度) 件数

病室及び病室周りの施設・設備について(満足度) 平均点

病室及び病室周りの施設・設備について(満足度) 件数