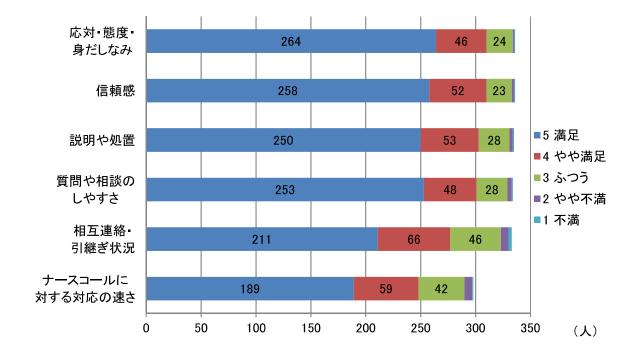

#### 2 看護師

看護師について(満足度) 件数

検査等の職員について(満足度) 平均点

検査等の職員について(満足度) 件数

#### ④ その他の職員

その他の職員について(満足度) 平均点

その他の職員について(満足度) 件数

3-3 病棟の療養環境等について

① 病棟の環境全般

病棟の環境全般について(満足度) 件数

病室及び病室周りの環境

病室及び病室周りの環境について(満足度) 件数