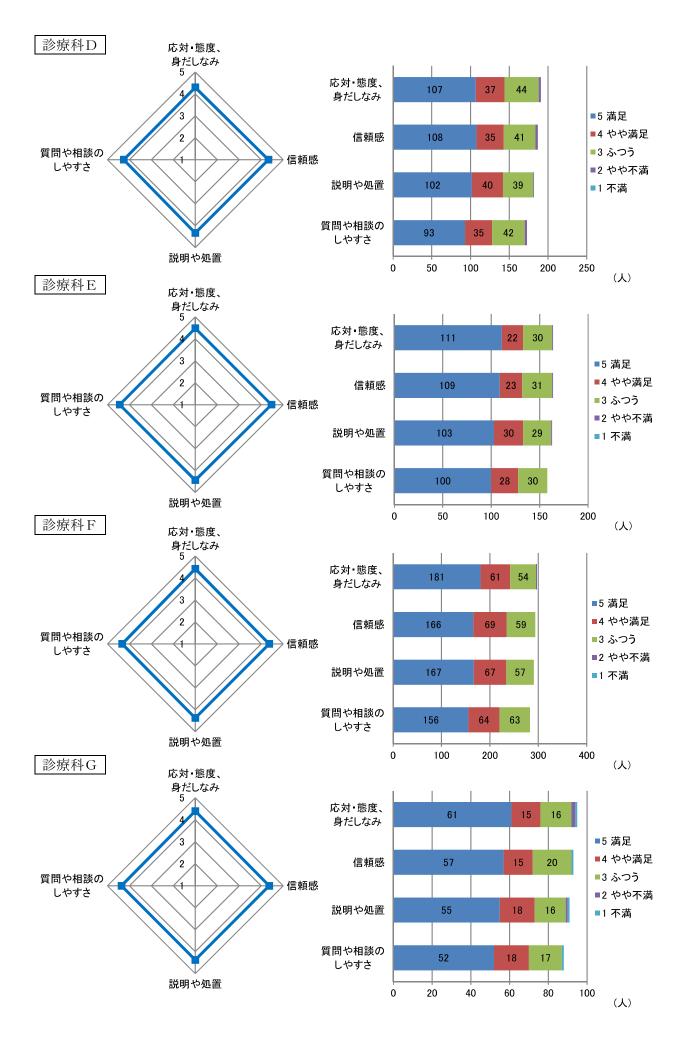

#### 2 看護師

検査等の職員について(満足度) 平均点

検査等の職員について(満足度) 件数

総合受付窓口等の職員について(満足度) 平均点

総合受付窓口等の職員について(満足度) 件数

2-3 外来診療棟の診療環境等について