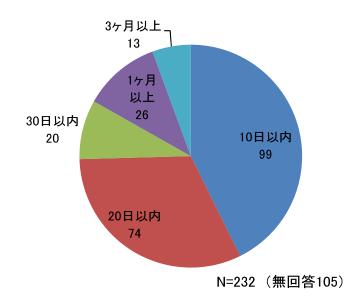

#### ④ 入院期間

N=314 (回収 329)

3-2 本院の職員等の対応について

医師

医師について(満足度) 平均点

医師について(満足度) 件数