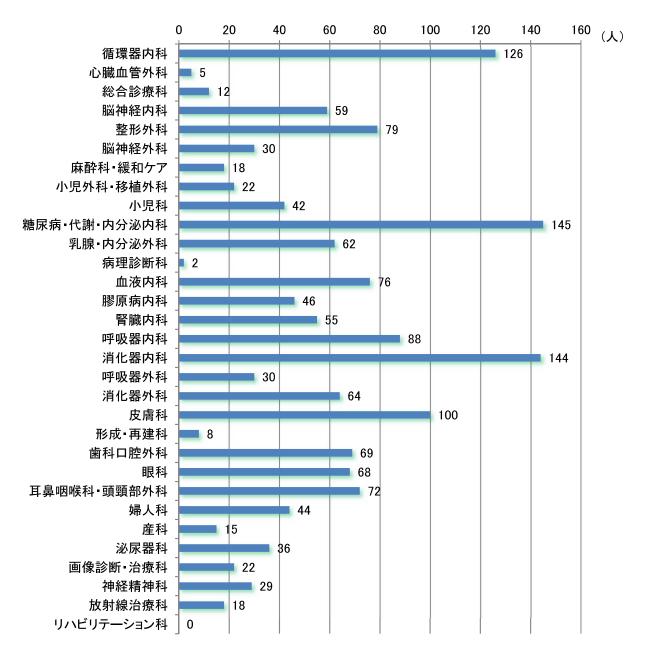

|      |
|    |                  | ④ 入院期間                         |      |
|    | 3 - 2            | 本院の職員等の対応について                  |      |
|    |                  | ① 医師                           |      |
|    |                  | <ol> <li>看護師</li> </ol>        |      |
|    |                  | ③ 検査等の職員                       |      |
|    |                  | ④ その他の職員                       |      |
|    | 3 <del>-</del> 3 | 病棟の療養環境等について                   |      |
|    |                  | ① 病棟の環境全般                      |      |

- ② 病室及び病室周りの環境
- ③ 病室のプライバシー確保等
- ④ 病室及び病室周りの施設・設備
- - ① 入院生活等
  - ② 入院全般

## 1. 調査概要

#### 1-1 外来患者調査概要

① 概要

調査対象 外来患者:全診療科 調査期間 令和3年11月8日(月)~令和3年11月12日(金) 回 収 数 1,330枚 配付数:2,500枚(1日:500枚 5日間) 調査期間内患者数:7,404人 回収率:53.2%

#### 診療科別の回収状況



N=1586 (回収 1330)

#### 1-2 入院患者調査概要

#### ① 概要

調査対象 入院患者(ICU・HCU・NICUは除外)
 調査期間 令和3年11月8日(月)~
 令和3年11月21日(日)の退院患者
 回 収 数 337枚
 配付数:500枚
 回収率:67.4%

#### ② 病棟別の回収状況

(東病棟)

| 東·階数 | 診療科                           | 病床数 | 配布数 | 回収枚数 | 回収率    |
|------|-------------------------------|-----|-----|------|--------|
| 2 階  | 整形外科 救急·総合診療部                 | 45  | 30  | 14   | 46.7%  |
| 3 階  | 消化器内科                         | 46  | 35  | 20   | 57.1%  |
| 4 階  | 消化器外科                         | 48  | 30  | 25   | 83.3%  |
| 5 階  | 循環器内科 CCU                     | 41  | 35  | 32   | 91.4%  |
| 6 階  | 心臟血管外科 HCU                    | 30  | 20  | 20   | 100.0% |
| 7 階  | 婦人科 乳腺·内分泌外科                  | 48  | 30  | 23   | 76.7%  |
| 8 階  | 小児外科 移植外科 呼吸器外科 小児科<br>緩和ケア病床 | 42  | 30  | 19   | 63.3%  |
| 9