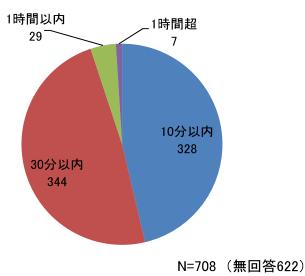

#### 2 待ち時間

待ち時間について(満足度) 平均点

待ち時間について(満足度) 件数

会計(診察終了から支払まで)の待ち時間

2-4 通院方法・時間及び院内利用施設等について

通院時間

院内利用施設等について(満足度) 件数

全体としての当病院の外来について 件数 本院の新型コロナウィルス対策について 件数